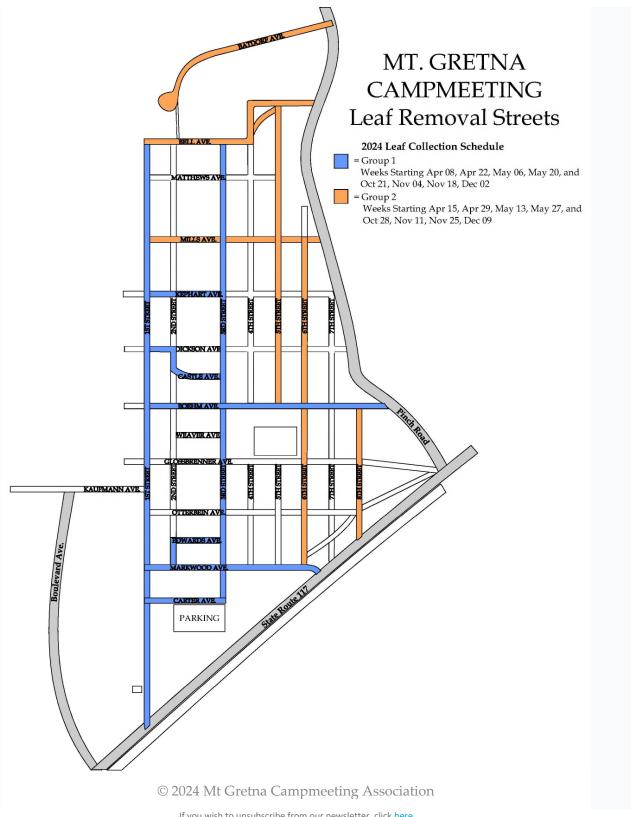

## Campmeeting Leaf Pickup Closing for the Fall

Collection will end the week of December 2 for Group 1, and December 9 for Group 2. Leaves will be collected from driving streets according to the schedule below. Leaves do not need to be bagged.

**Leaf piles may contain leaves, pine needles and pine cones ONLY!** Sticks MUST be placed in a separate pile. All piles must be free of pet waste and foreign objects. Piles that do not meet these requirements will <u>NOT</u> be collected but will be left in place and marked with an explanatory note.